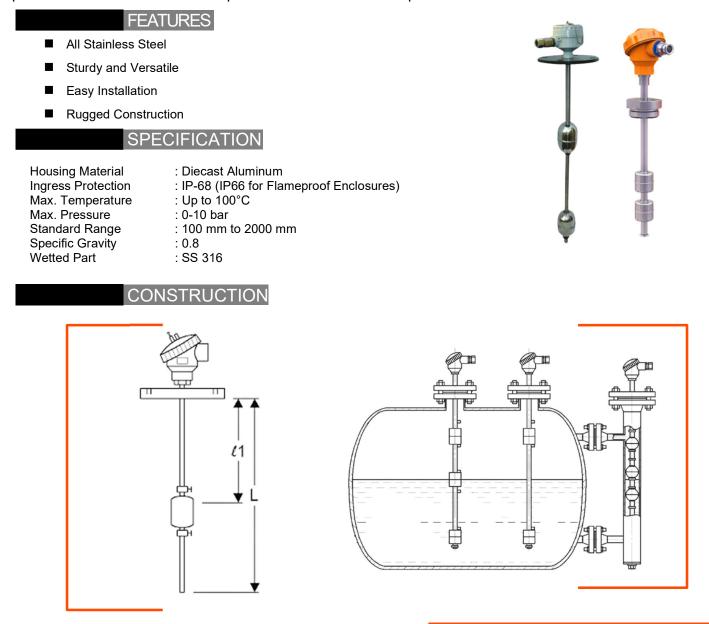

### Overview

Top Mounted Magnetic Level Switch moves up and down on probe immersed in a liquid. The float energizes the hermetically sealed sensors, which changes from NO to NC or otherwise as the float - passes them. The reed Switch operates NO to NC which is potential free contact.

#### Selection Guide TLS-5TC-CA-5L-L1/100-L2/450

| Process Connection |                       | Housing |                               | Probe Length |      | No. of Level |
|--------------------|-----------------------|---------|-------------------------------|--------------|------|--------------|
| Threaded           |                       |         |                               | in MM        |      | on TOP       |
| 1.5B               | 1-1/2"BSP             | CA      | Cast AI, Weather Proof IP 68  | 1L           | 100  | L1/100       |
| 2M                 | 2" BSP                | 2A      | Cast AI, Ex-proof, GR.IIA&IIB | 2L           | 200  | L2/250       |
| 1.5N               | 1-1/2" NPT            | SS      | SS 304                        | 3L           | 300  | L3/450       |
| 2N                 | 2" NPT                | WH      | Without Head, 1 Mtr. Cable    | 5L           | 500  | *            |
| 5TC                | 50.4 MM TriClover     |         | *                             | 10L          | 1000 | *            |
| 6TC                | 63 MM Tri Clover      |         |                               |              |      |              |
|                    | 1-1/2"ASA150# RF      |         |                               |              |      |              |
| 1.5F               | Flange                |         |                               |              |      |              |
| 2F                 | 2"ASA 150# RF Flange  |         |                               |              |      |              |
| 3F                 | 3" ASA150# RF Flange  | ]       |                               |              |      |              |
| 4F                 | 4" ASA 150# RF Flange | ]       |                               |              |      |              |
|                    | Others On request*    |         |                               |              |      |              |