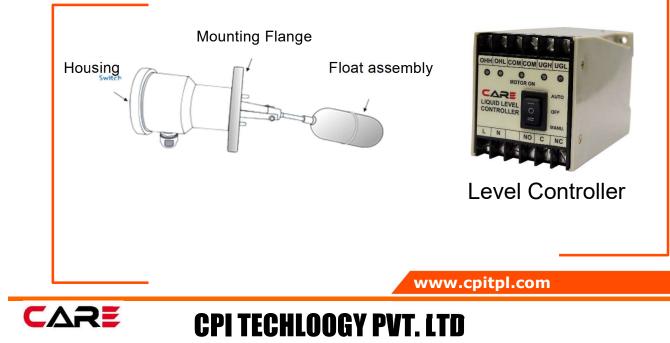

## Side Mount Level Switch

# Model : SMLS

#### SPECIFICATION

Housing material Ingress Protection Process Connection Wetted parts Electrical connection Switch Differential Switch type Specific Gravity Temperature range Maximum pressure :Die-cast Aluminum /SS :IP 65 (Weather Proof) /EX-Proof IIA&IIB :Flanged & Other standard flanges :AISI 316 SS / Polypropylene :1/2" BSP (F) :Fixed < 20mm / Adjustable :Micro :0.75 Minimum :-10°C to + 150°C :15 kg/cm<sup>2</sup>