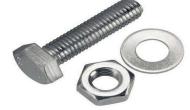

## **NUT BOLTS**

**Size: -** 8 mm to 12 mm

**Stander Size:** As Per Our Product Related