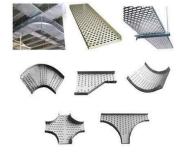

# PERFORATED TRAY

Standard Width -25 mm to 1000 mm

**Standard Height** -25 mm to 300 mm

Thickness -18SWG (Light Duty), 16SWG (Medium Duty), 14SWG (Heavy Duty)

(1.2mm to 3mm)

<u>Standard Length</u> - Up to 3000 mm

Material: M.S(Mild Steel), GI(Galvanized)

**<u>Finish:</u>** Hot-Dip Galvanized, Pre-Galvanized, Painted, Powder Coated.

#### PERFORATED / LADDER TRAY ACCESSORIES

- Elbow
- Tee
- Inner
- Outer
- Cross
- Reducer
- Jointing Plates

Standard Width - 25 mm to 1000 mm

Standard Height -25 mm to 300 mm

<u>Thickness</u> -18SWG (Light Duty), 16SWG (Medium Duty), 14SWG (Heavy Duty) (1.2mm to 3mm)

Material: M.S(Mild Steel), Gl(Galvanized)

<u>Finish:</u> Hot-Dip Galvanized, Pre-Galvanized, Painted, Powder Coated

# FLOORING RACE WAY/TRUNKING

Standard Width - 25 mm to 1000 mm

Standard Height -25 mm to 300 mm

Thickness -18SWG (Light Duty), 16SWG (Medium Duty), 14SWG (Heavy Duty)

(1.2mm to 3mm)

Standard Length - Up to 3000 mm

Material: M.S(Mild Steel), GI(Galvanized)

Finish: Hot-Dip Galvanized, Pre-Galvanized, Painted, Powder Coated