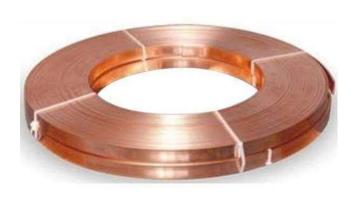

# COPPER EARTHING STRIP

# GI EARTHING STRIP

As Per Client Requirement

As Per Client Requirement

<u>Size - 25x3mm, 25x6mm, 32x6mm, 40x6mm, 50x6mm</u>