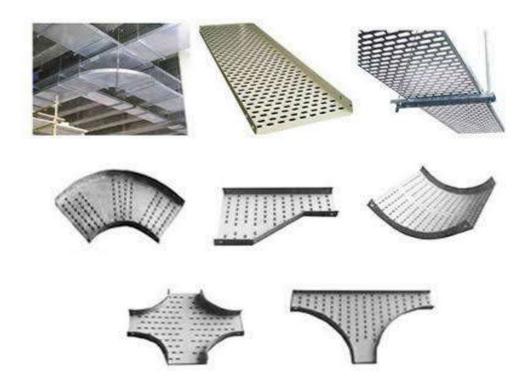

#### PERFORATED / LADDER TRAY ACCESSORIES

- Elbow
- Tee
- Inner
- Outer
- Cross
- Reducer
- Jointing Plates

Standard Width - 25 mm to 1000 mm

Standard Height -25 mm to 300 mm

<u>Thickness</u> -18SWG (Light Duty), 16SWG (Medium Duty), 14SWG (Heavy Duty) (1.2mm to 3mm)

# **GALLERY**