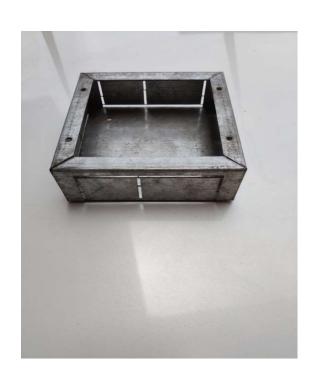

# FLOORING RACE WAY/TRUNKING

Standard Width - 25 mm to 1000 mm

Standard Height -25 mm to 300 mm

Thickness -18SWG (Light Duty), 16SWG (Medium Duty), 14SWG (Heavy Duty)

(1.2mm to 3mm)

Standard Length - Up to 3000 mm

Material: M.S(Mild Steel), GI(Galvanized)

Finish: Hot-Dip Galvanized, Pre-Galvanized, Painted, Powder Coated