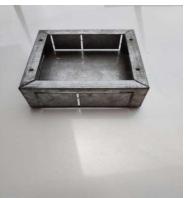

## JUNCTION BOX

**Material Use:** - H.R & G.I Sheet. **Size:** - 100 x 100x50mm to 600x600x50mm,

**Finishing: -** G.I, Electro Plating, Powder Coating