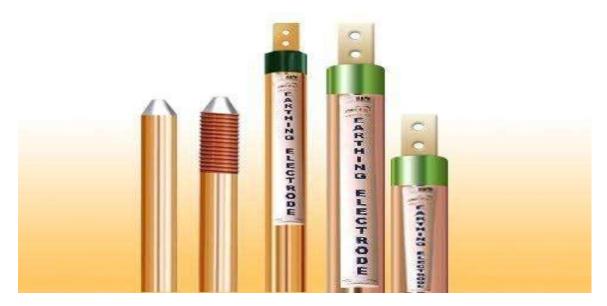

# COPPER AND GI EARTHING ELECTRODES

Size- Diameters - 25 to 150mm,

**Length –** 1000mm to 3000mm,

**<u>Finish-</u>** GI, Hot Dip, Copper Cotted & Pue Copper