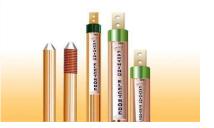

# COPPER AND GI EARTHING ELECTRODES

Size- Diameters - 25 to 150mm,

**Length –** 1000mm to 3000mm,

**<u>Finish-</u>** GI, Hot Dip, Copper Cotted & Pue Copper

# COPPER EARTHING STRIP

# GI EARTHING STRIP

As Per Client Requirement

As Per Client Requirement

<u>Size - 25x3mm, 25x6mm, 32x6mm, 40x6mm, 50x6mm</u>