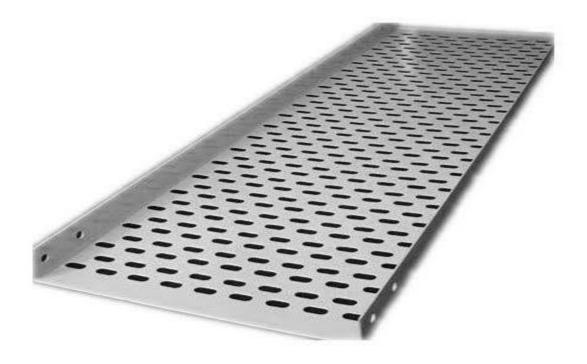

# PERFORATED TRAY

Standard Width -25 mm to 1000 mm

**Standard Height** -25 mm to 300 mm

Thickness -18SWG (Light Duty), 16SWG (Medium Duty), 14SWG (Heavy Duty)

(1.2mm to 3mm)

<u>Standard Length</u> - Up to 3000 mm

Material: M.S(Mild Steel), GI(Galvanized)

**<u>Finish:</u>** Hot-Dip Galvanized, Pre-Galvanized, Painted, Powder Coated.