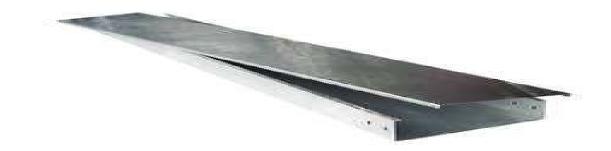

# PERFORATED TRAY

Standard Width -25 mm to 1000 mm

**Standard Height** -25 mm to 300 mm

Thickness -18SWG (Light Duty), 16SWG (Medium Duty), 14SWG (Heavy Duty)

(1.2mm to 3mm)

<u>Standard Length</u> - Up to 3000 mm

Material: M.S(Mild Steel), GI(Galvanized)

**<u>Finish:</u>** Hot-Dip Galvanized, Pre-Galvanized, Painted, Powder Coated.