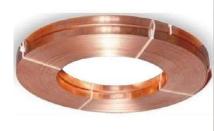

# COPPER EARTHING STRIP

# GI EARTHING STRIP

As Per Client Requirement

As Per Client Requirement

<u>Size - 25x3mm, 25x6mm, 32x6mm, 40x6mm, 50x6mm</u>