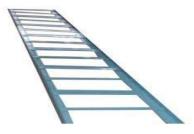

#### LADDER TRAY

Standard Width -100 mm to 1200 mm

Standard Height -50 mm to 300 mm

Thickness -16SWG (Light Duty), 14SWG (Medium Duty), 12SWG (Heavy Duty)

(1.6mm to 3mm)

**Rungs Size:** 35 x 15 x 15 mm Distance of Rungs: 275 mm

**Standard Length** - Up to 3000 mm

<u>Material:</u> M.S(Mild Steel), Gl(Galvanized)

Finish: Hot-Dip Galvanized, Pre-Galvanized, Painted, Powder Coated