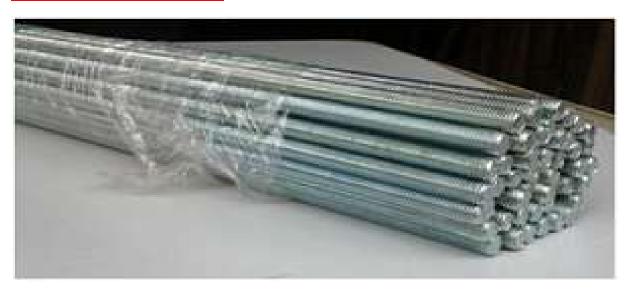

## **FULL THREAD ROAD**

Material Use: - G. I Size: - 8mm to 12 mm

**Length:** - 1000mm to 3000mm