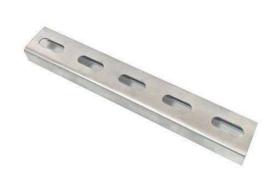

Cable Tray

<u>Material Use: -</u> M.S Angle, M.S Flat

<u>Size: -</u>Width 100 mm to 1000 mm

**<u>Height: -</u>** 30 mm to 100 mm

Thickness: - 3 mm to 8 mm

**Standard Length** - Up to 6000 mm

Finishing: - Hot-Dip Galvanize, Electroplated, Painted.

## WIRE MESH CABLE TRAY



Material Use: - H.R Wire, SS wire

**Size:** - Width 100 mm to 600 mm

**<u>Height: -</u>** 50 mm to 200 mm

Thickness: - 3 mm to 8 mm

Standard Length - Up to 2500 mm

**<u>Finishing:-</u>** Finishing:- Electro Plating G.I , Powder Coated , Painted

Enquiry

## **FULL THREAD ROAD**



Material Use: - G. I Size: - 8mm to 12 mm

**Length:** - 1000mm to 3000mm

# BULLET FASTNER

## **NUT BOLTS**





**Size: -** 8 mm to 12 mm

**Stander Size:** As Per Our Product Related

# C - CHNNEL FOR HANGING

## JUNCTION BOX







**Material Use:** - H.R & G.I Sheet. **Size:** - 100 x 100x50mm to 600x600x50mm,

**Finishing: -** G.I, Electro Plating, Powder Coating

# COPPER EARTHING STRIP

# GI EARTHING STRIP





As Per Client Requirement

As Per Client Requirement

<u>Size - 25x3mm, 25x6mm, 32x6mm, 40x6mm, 50x6mm</u>

# COPPER AND GI EARTHING ELECTRODES



Size- Diameters - 25 to 150mm,

**Length –** 1000mm to 3000mm,

**<u>Finish-</u>** GI, Hot Dip, Copper Cotted & Pue Copper

# **GALLERY**