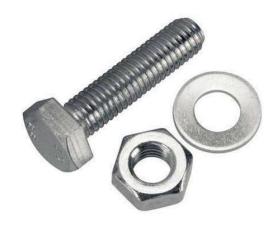

## **NUT BOLTS**

**Size: -** 8 mm to 12 mm

**Stander Size:** As Per Our Product Related