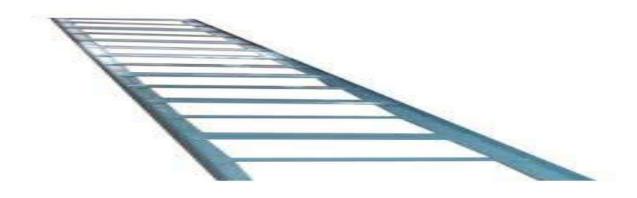

#### LADDER TRAY

Standard Width -100 mm to 1200 mm

Standard Height -50 mm to 300 mm

Thickness -16SWG (Light Duty), 14SWG (Medium Duty), 12SWG (Heavy Duty)

(1.6mm to 3mm)

**Rungs Size:** 35 x 15 x 15 mm Distance of Rungs: 275 mm

**Standard Length** - Up to 3000 mm

<u>Material:</u> M.S(Mild Steel), Gl(Galvanized)

Finish: Hot-Dip Galvanized, Pre-Galvanized, Painted, Powder Coated