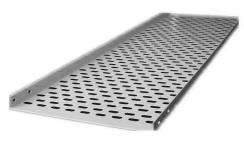

# PERFORATED TRAY

Standard Width -25 mm to 1000 mm

**Standard Height** -25 mm to 300 mm

Thickness -18SWG (Light Duty), 16SWG (Medium Duty), 14SWG (Heavy Duty)

(1.2mm to 3mm)

<u>Standard Length</u> - Up to 3000 mm

Material: M.S(Mild Steel), GI(Galvanized)

**<u>Finish:</u>** Hot-Dip Galvanized, Pre-Galvanized, Painted, Powder Coated.