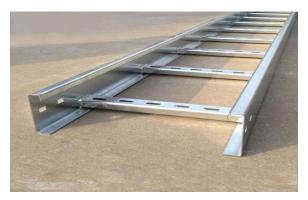

#### LADDER TRAY

Standard Width -100 mm to 1200 mm

Standard Height -50 mm to 300 mm

Thickness -16SWG (Light Duty), 14SWG (Medium Duty), 12SWG (Heavy Duty)

(1.6mm to 3mm)

**Rungs Size:** 35 x 15 x 15 mm Distance of Rungs: 275 mm

**Standard Length** - Up to 3000 mm

<u>Material:</u> M.S(Mild Steel), Gl(Galvanized)

Finish: Hot-Dip Galvanized, Pre-Galvanized, Painted, Powder Coated