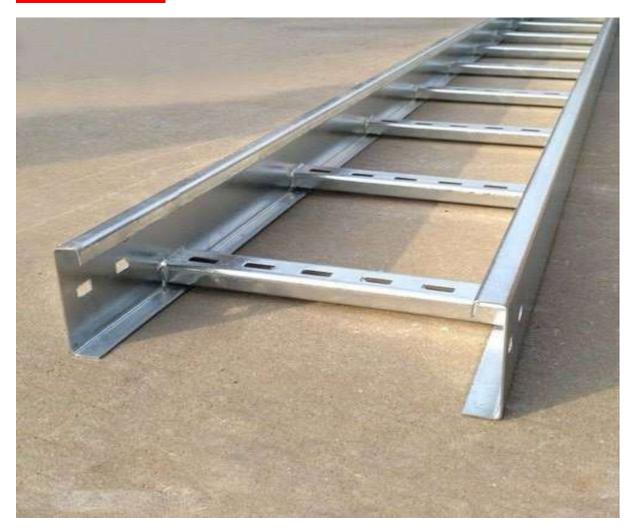

#### LADDER TRAY

Standard Width -100 mm to 1200 mm

Standard Height -50 mm to 300 mm

Thickness -16SWG (Light Duty), 14SWG (Medium Duty), 12SWG (Heavy Duty)

(1.6mm to 3mm)

**Rungs Size:** 35 x 15 x 15 mm Distance of Rungs: 275 mm

**Standard Length** - Up to 3000 mm

<u>Material:</u> M.S(Mild Steel), Gl(Galvanized)

Finish: Hot-Dip Galvanized, Pre-Galvanized, Painted, Powder Coated