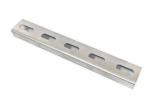

ctro Plating G.I , Powder Coated , Painted

Enquiry

## **FULL THREAD ROAD**



Material Use: - G. I Size: - 8mm to 12 mm

**Length:** - 1000mm to 3000mm

# BULLET FASTNER

## **NUT BOLTS**





**Size: -** 8 mm to 12 mm

**Stander Size:** As Per Our Product Related

# C - CHNNEL FOR HANGING

## JUNCTION BOX







**Material Use:** - H.R & G.I Sheet. **Size:** - 100 x 100x50mm to 600x600x50mm,

**Finishing: -** G.I, Electro Plating, Powder Coating

# COPPER EARTHING STRIP

# GI EARTHING STRIP





As Per Client Requirement

As Per Client Requirement

<u>Size - 25x3mm, 25x6mm, 32x6mm, 40x6mm, 50x6mm</u>

# COPPER AND GI EARTHING ELECTRODES



Size- Diameters - 25 to 150mm,

**Length –** 1000mm to 3000mm,

**<u>Finish-</u>** GI, Hot Dip, Copper Cotted & Pue Copper

# **GALLERY**