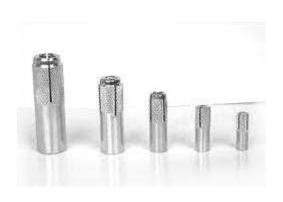

vanized)

Finish: Hot-Dip Galvanized, Pre-Galvanized, Painted, Powder Coated

### ANGLE CABLE TRAY



High Tension Angle Cable Tray

<u>Material Use: -</u> M.S Angle, M.S Flat

<u>Size: -</u>Width 100 mm to 1000 mm

**<u>Height: -</u>** 30 mm to 100 mm

Thickness: - 3 mm to 8 mm

**Standard Length** - Up to 6000 mm

Finishing: - Hot-Dip Galvanize, Electroplated, Painted.

## WIRE MESH CABLE TRAY



Material Use: - H.R Wire, SS wire

**Size:** - Width 100 mm to 600 mm

**<u>Height: -</u>** 50 mm to 200 mm

Thickness: - 3 mm to 8 mm

Standard Length - Up to 2500 mm

**<u>Finishing:-</u>** Finishing:- Electro Plating G.I , Powder Coated , Painted

Enquiry

## **FULL THREAD ROAD**



Material Use: - G. I Size: - 8mm to 12 mm

**Length:** - 1000mm to 3000mm

# BULLET FASTNER

## **NUT BOLTS**





**Size: -** 8 mm to 12 mm

**Stander Size:** As Per Our Product Related

# C - CHNNEL FOR HANGING

## JUNCTION BOX







**Material Use:** - H.R & G.I Sheet. **Size:** - 100 x 100x50mm to 600x600x50mm,

**Finishing: -** G.I, Electro Plating, Powder Coating

# COPPER EARTHING STRIP

# GI EARTHING STRIP





As Per Client Requirement

As Per Client Requirement

<u>Size - 25x3mm, 25x6mm, 32x6mm, 40x6mm, 50x6mm</u>

# COPPER AND GI EARTHING ELECTRODES



Size- Diameters - 25 to 150mm,

**Length –** 1000mm to 3000mm,

**<u>Finish-</u>** GI, Hot Dip, Copper Cotted & Pue Copper

# **GALLERY**