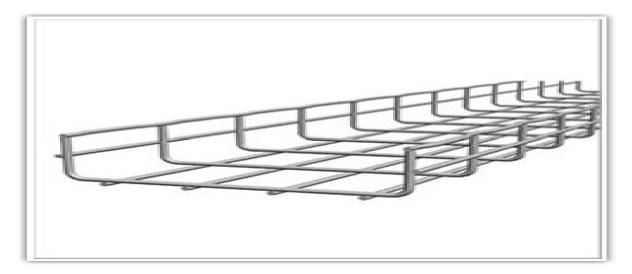

## WIRE MESH CABLE TRAY

Material Use: - H.R Wire, SS wire

**Size:** - Width 100 mm to 600 mm

**<u>Height: -</u>** 50 mm to 200 mm

Thickness: - 3 mm to 8 mm

Standard Length - Up to 2500 mm

**<u>Finishing:-</u>** Finishing:- Electro Plating G.I , Powder Coated , Painted