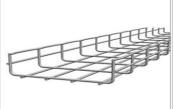

## WIRE MESH CABLE TRAY

Material Use: - H.R Wire, SS wire

**Size:** - Width 100 mm to 600 mm

**<u>Height: -</u>** 50 mm to 200 mm

Thickness: - 3 mm to 8 mm

Standard Length - Up to 2500 mm

**<u>Finishing:-</u>** Finishing:- Electro Plating G.I , Powder Coated , Painted